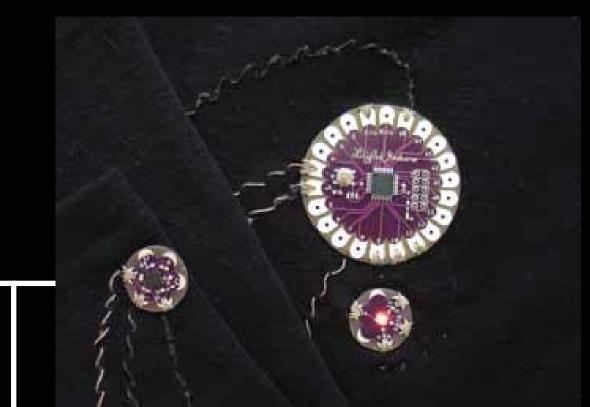

Electro Jeans are a innovative advancement in interactive fashion and wearable electronics. Electro Jeans have the ability to interact with the user's environment and therefore communicate style and expression on other human complexities. The product, Electro Jeans, forges this relationship though sound recognition and display. This product has the capability to receive sound waves and interpret them into light through electroluminescent wire.

^ Pollution detecting shirt

Mission Statement

Instead, Electro jeans are designed to engage and excite the customer. The jeans use electronic wearable technology to embrace fashion principles by creating style lines and points of interest. Electroluminescent wire helps to create the design instead of being a function of the garment. Electro jeans are meant to function as interactive fashion. This is accomplished by the pulsation of the electroluminescent wire with ambient noise. This type of technology would work flawlessly with high end denim brands such as **7 For All Mankind**.