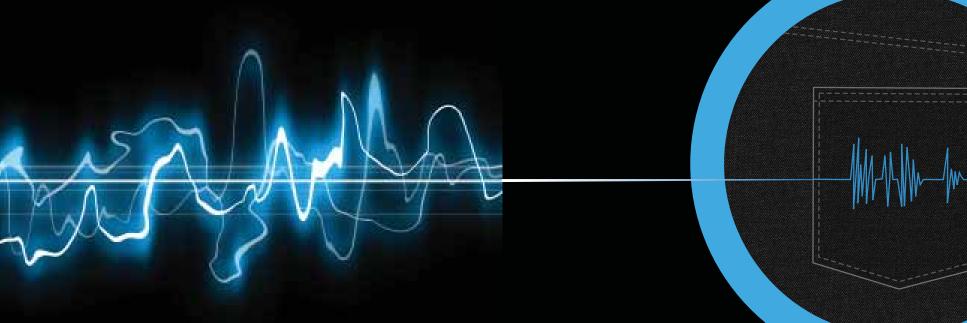

Electro Jeans are a innovative advancement in interactive fashion and wearable electronics. Electro Jeans have the ability to interact with the user's environment and therefore communicate style and expression on other human complexities. The product, Electro Jeans, forges this relationship though sound recognition and display. This product has the capability to receive sound waves and interpret them into light through electroluminescent wire.