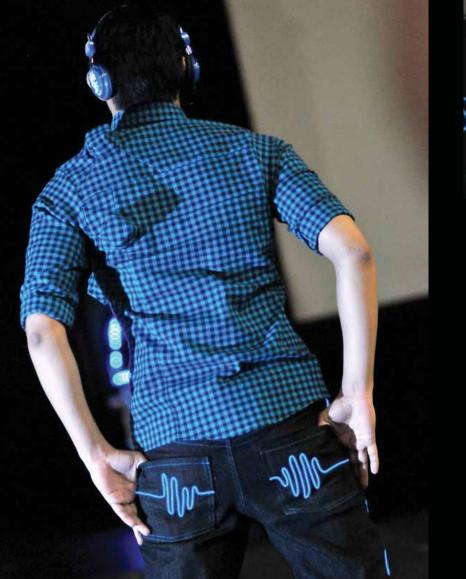

Electro Jeans are a innovative advancement in interactive fashion and wearable electronics. Electro Jeans have the ability to interact with the user's environment and therefore communicate style and expression on other human complexities. The product, Electro Jeans, forges this relationship though sound recognition and display. This product has the capability to receive sound waves and interpret them into light through electroluminescent wire.

^ Pollution detecting shirt

Mission Statement

Instead, Electro jeans are designed to engage and excite the customer. The jeans use electronic wearable technology to embrace fashion principles by creating style lines and points of interest. Electroluminescent wire helps to create the design instead of being a function of the garment. Electro jeans are meant to function as interactive fashion. This is accomplished by the pulsation of the electroluminescent wire with ambient noise. This type of technology would work flawlessly with high end denim brands such as **7 For All Mankind**.