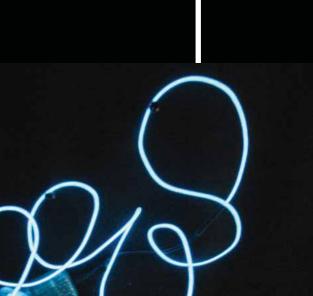

Electro Jeans are a innovative advancement in interactive fashion and wearable electronics. Electro Jeans have the ability to interact with the user's environment and therefore communicate style and expression on other human complexities. The product, Electro Jeans, forges this relationship though sound recognition and display. This product has the capability to receive sound waves and interpret them into light through electroluminescent wire.

^ Light- Sound interaction presented in Close Encounters of the 3rd

^ Pollution detecting shirt

Mission Statement

Instead, Electro jeans are designed to engage and excite the customer. The jeans use electronic wearable technology to embrace fashion principles by creating style lines and points of interest. Electroluminescent wire helps to create the design instead of being a function of the garment. Electro jeans are meant to function as interactive fashion. This is accomplished by the pulsation of the electroluminescent wire with ambient noise. This type of technology would work flawlessly with high end denim brands such as **7 For All Mankind**.