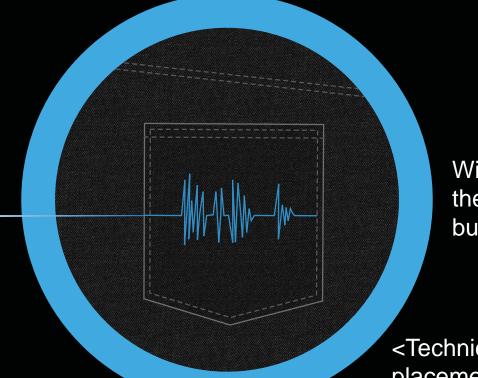

Concerts **Parties Street Fairs Firework Shows** 

With concentration and acceptance growing the electro jeans will appeal to the everyday

<Technical drawing of electroluminescent light placement on back pocketing